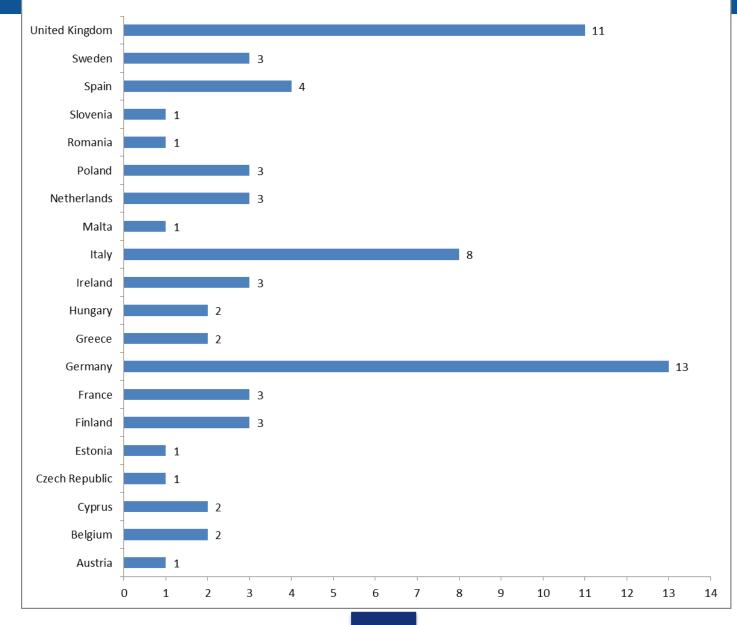

## **RTD H2020-PHC-2014 single stage**

54 eligible proposals requesting € 416 million evaluated by 44 experts

## RTD H2020-HCO-2014 single stage

41 eligible proposals requesting € 113 million evaluated by 39 experts



### Despite the right competencies and trying to have many experts from industry also the gender balance amongst experts is advancing







#### Geographical distribution of experts by EU Member State















#### Geographical distribution of coordinators of evaluated proposals



\_\_\_\_

### Geographical distribution of all participants of evaluated proposals







#### Geographical distribution of all participants of the proposals above threshold





# Thank you