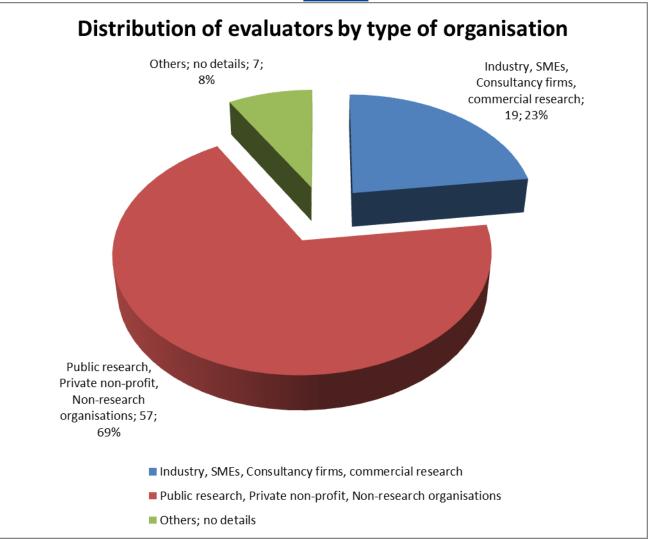

### Despite the right competencies and trying to have many experts from industry also the gender balance amongst experts is advancing

#### Geographical distribution of experts by EU Member State