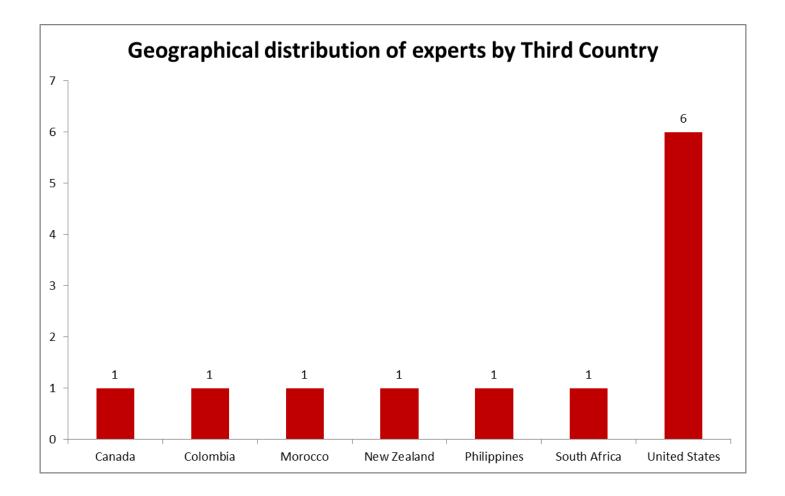

## **RTD H2020-PHC-2014 single stage**

54 eligible proposals requesting € 416 million evaluated by 44 experts

## RTD H2020-HCO-2014 single stage

41 eligible proposals requesting € 113 million evaluated by 39 experts



### Despite the right competencies and trying to have many experts from industry also the gender balance amongst experts is advancing







#### Geographical distribution of experts by EU Member State















#### Geographical distribution of coordinators of evaluated proposals



\_\_\_\_

### Geographical distribution of all participants of evaluated proposals







#### Geographical distribution of all participants of the proposals above threshold





# Thank you