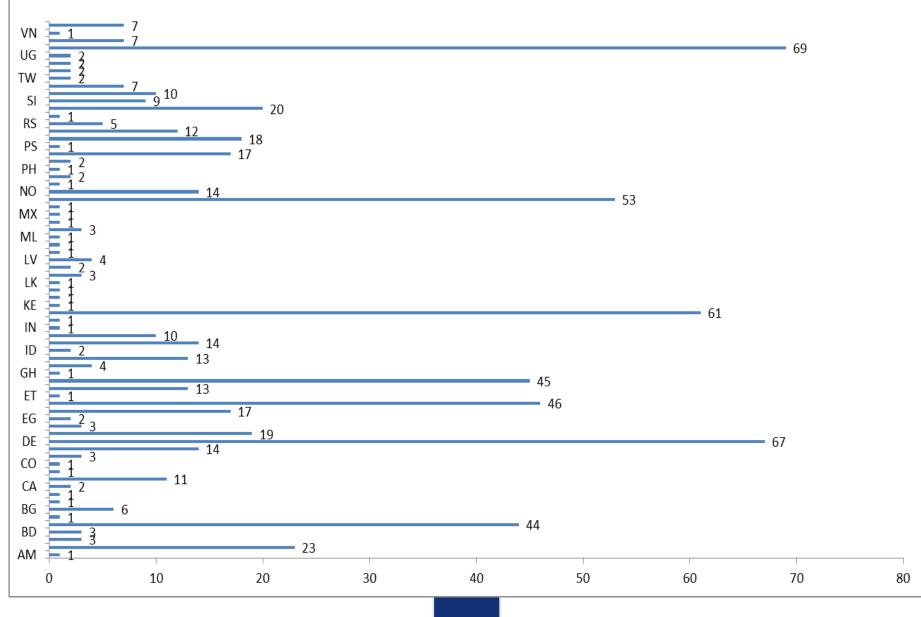

## **RTD H2020-PHC-2014 single stage**

54 eligible proposals requesting € 416 million evaluated by 44 experts

## RTD H2020-HCO-2014 single stage

41 eligible proposals requesting € 113 million evaluated by 39 experts



### Despite the right competencies and trying to have many experts from industry also the gender balance amongst experts is advancing







#### Geographical distribution of experts by EU Member State















#### Geographical distribution of coordinators of evaluated proposals



\_\_\_\_

### Geographical distribution of all participants of evaluated proposals







#### Geographical distribution of all participants of the proposals above threshold





# Thank you